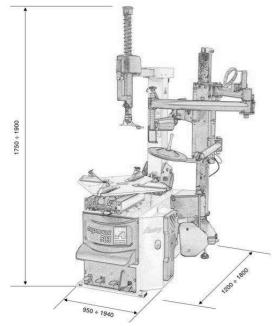

| TECHNICAL DATA                    |                         |
|-----------------------------------|-------------------------|
| Air pressure                      | 8 to 12bar              |
| Three phase Motor                 | 230-400V /50Hz /550W    |
| Motor single phase (Option)       |                         |
| Self-centring lock external       | 10"-22"                 |
| Self-centering lock internal      | 12"-24"                 |
| Maximal wheel diameter            | 1000mm                  |
| Maximal rim width                 | 13"                     |
| Bead breaker pressure             | 2500kg (single sided)   |
|                                   |                         |
| Dim.s, (WxDxH) 503/503+Megafit2   | 76x98x107 / 113x138x186 |
| Weight (packed) 503/503+ Megafit2 | 229kg / 323kg           |