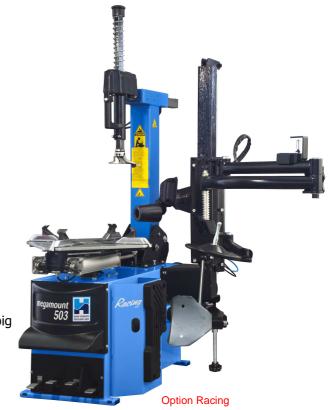

## megamount 503/503 Racing FULL-AUTOMATIC

"An unbeatably priced, run-flat capable tyre changer that is at home in any type of environment."

Offers the versatility, rigidity and speed of operation of a fully automatic machine

#### **MAIN FEATURES**

- Pneumatic forward/back swinging mounting arm.
- Pneumatic supported step-back of the mounting arm.
- Clamping range 10-24 inches
- Inflating pressure limiting device.
- Smart blade bead breaker, also for the stiffest tyres.
- Mounting column with 41mm diameter.
- Megafit 2 all functions combined in one arm.(Racing)

# megamount 503/503 Racing full-automatic