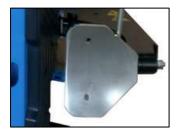

Two Clamping Cylinders
For a powerful clamping also for the big
tires and RunFlat tires.

Universal shovel

The special form of the bead breaker shovel requires no protection blade. It is made to fit all rims without scratching.