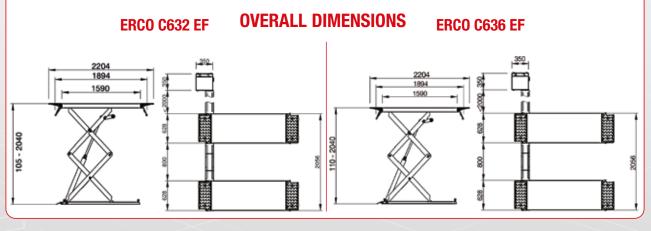

## OPTIONAL

· Pair of cross pieces and pads for off-road vehicles · Kit for pit installations

| TECHNICAL DATA |               |              |                                 |                             |                        |                     |
|----------------|---------------|--------------|---------------------------------|-----------------------------|------------------------|---------------------|
| Model          | Lift capacity | Lifting time | Three phase<br>motor            | Single phase<br>motor       | Max. lifting<br>height | Lift min.<br>height |
| ERCO C632 EF   | 3200 kg       | 45 s         | 230/400V - 3kW<br>3Ph - 50/60Hz | 230V - 3kW<br>1Ph - 50/60Hz | 2040 mm -              | 105 mm              |
| ERCO C636 EF   | 3600 kg       |              |                                 |                             |                        | 110 mm              |