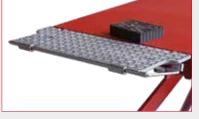

 Runways with suspended flaps which also act as vehicle access ramps.

• Adjustment bolts with rubber to cushion the end of thr stroke.

• Genenerously sized, selflubricating sliding blocks.